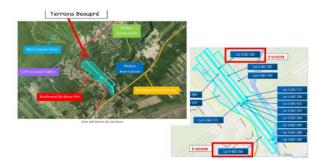

## **INCLUDED IN THE SALE: 2 lots of land**

| ΤΟΤΑ  |                |
|-------|----------------|
| LOT 2 | 1,862,156 p.c. |
| LOT 1 | 365,972 p.c.   |