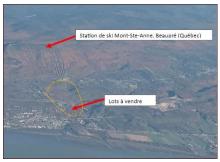

## **Exceptional Land right at the bottom of Mont-Saint-Anne!**

Discover an opportunity not to be missed for investors and developers: two exceptional plots of land running along the road, ideally located in Beaupré, QC. Its impressive area of more than 2 million square feet will allow you to accomplish your most ambitious projects.

Located a few steps from Mont-Sainte-Anne, this city is a must-see tourist destination, known for its fourseason activities (skiing, mountain biking, hiking). This territory stands out thanks to the quick access of many services nearby such as: Library, aquatic center, bicycle and pedestrian network, parks and green areas, tourist attractions (the Basilica of Ste-Anne-de-Beaupré, Cap-Tourmente National Wildlife Reserve, Waterfalls: Ste-Anne, Jean Larose, Sept chutes). Enjoy all the urban benefits of visiting Quebec City, just 30 minutes away by car.