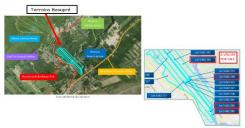

## **Exceptional Land at the foot of Mont-Sainte-Anne!**

Discover an opportunity not to be missed for investors and developers: 4 plots strategically located in Beaupré, Qc offering more than 2 million square feet. This unique location is an ideal opportunity to realize your most ambitious projects. With its vast potential, this site is a prime investment in a growing industry.

These lands together make a total area of 2,438,563.9 square feet of which 1,885,618.6 square feet are forestry. These lots have 2 sugar shacks (200 notches). Provided with a plantation of red mature pine, noble wood (maple & beech) having possibility up to 500 notches!

## INCLUS DANS LA VENTE: 4 terrains agricoles.

| LOT 1 | 48,299.82 p.c.   |
|-------|------------------|
| LOT 2 | 2,305,411.1 p.c. |
| LOT 3 | 75,868.35 p.c.   |
| LOT 4 | 8,984.64 p.c.    |
| TOTAL | 2,438,563.9 p.c. |