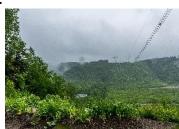

These lands together make a total area of 2,438,563.9 square feet of which 1,885,618.6 square feet are forestry. These lots have 2 sugar shacks (200 notches). Provided with a plantation of red mature pine, noble wood (maple & beech) having possibility up to 500 notches!

This land bordered in part by the Ste-Anne-du-Nord River with access to water allows the most adventurous to venture for a fishing trip or even a kayak hike. It has a view of the mountain and the forest nature that surrounds itself. In addition to the sugar shack, you will also find an extraordinary hunting ground (deer, moose...). In short, it is the perfect place for all nature lovers.