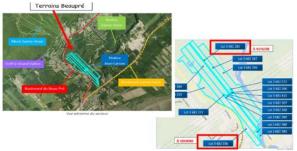

## **Exceptional Land right at the bottom of Mont-Saint-Anne!**

Discover an opportunity not to be missed for investors and developers: 2 plots strategically located in Beaupré, Qc. Its impressive area of more than 2 million square feet will allow you to accomplish your most ambitious projects.

Beaupré is in the heart of the Côte-de-Beaupré regional county municipality, this young and dynamic city in full expansion attracts several thousand visitors every year.

This forest area is ideal for wildlife, agroforestry, recreational and even wood production projects. There are 32,291 square feet of wetland and an energy line is present on 2.1 ha. Provided with a large proportion stocked with a wide variety of trees ranging from 8 to 20m.

## **INCLUDED IN THE SALE: 2 lots of land**

| LOT 1 | 365,972 p.c.   |
|-------|----------------|
| LOT 2 | 1,862,156 p.c. |
| TOTAL | 2,228,129 p.c. |